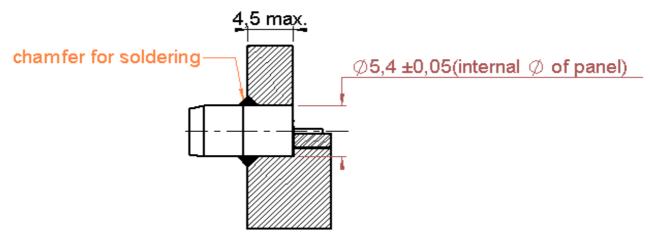

## **MOUNTING HOLE DETAIL**

Degrease and clean connector and box. Solder the connector on the panel. Preheating at about 100°C Take care not to exceed 250°C during solder operation.

Solder the pin on the track. Ceramic substrates : preheating at about 100°C Other substrates : no preheating required.