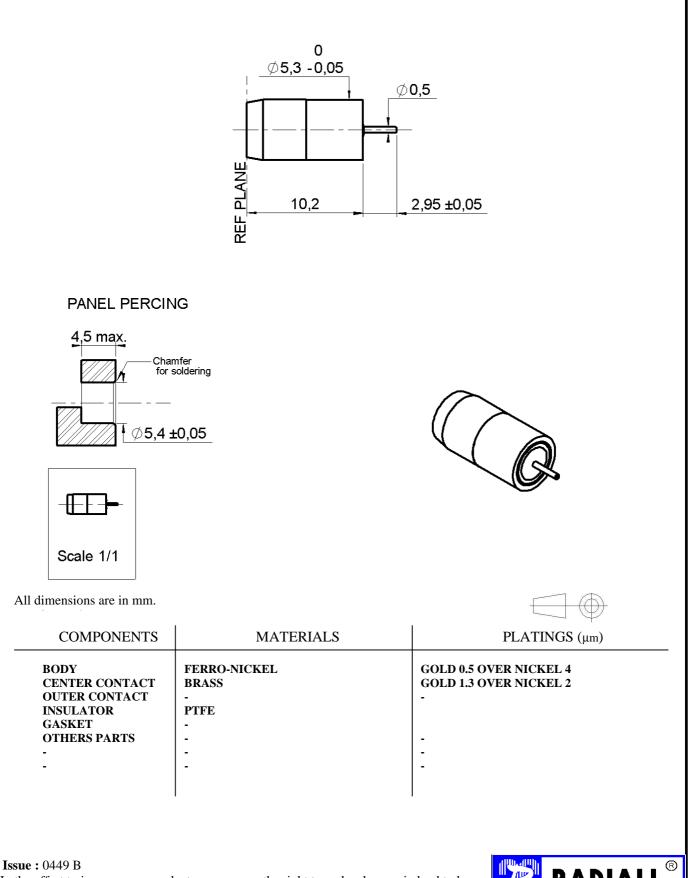

## SOLDER MALE RECEPTACLE

## **HERMETIC - GLASS BEAD**

Series : BMA

R128.630.000

In the effort to improve our products, we reserve the right to make changes judged to be necessary.

|                                                                                                                              | 2/3                                   |                                                                                |                                                    |                                             |
|------------------------------------------------------------------------------------------------------------------------------|---------------------------------------|--------------------------------------------------------------------------------|----------------------------------------------------|---------------------------------------------|
| SOLDER MALE RECEPTACLE                                                                                                       |                                       |                                                                                |                                                    | R128.630.000                                |
| HERMETIC - GLASS BEAD                                                                                                        |                                       |                                                                                |                                                    | Series : <b>BMA</b>                         |
| PACKAGINGStandardUnitOther1-Contact us                                                                                       |                                       | SPECIFICATION                                                                  |                                                    |                                             |
| ELECTRICAL CHARACTERISTICS                                                                                                   |                                       |                                                                                | ENVIRONMENTAL                                      |                                             |
| ImpedanceFrequencyVSWR1.25Insertion lossRF leakageVoltage rating                                                             | 0-22<br>5 * + 0.000<br>0.07<br>- ( NA | Ω<br>GHz<br>x F(GHz) Maxi<br>√F(GHz) dB Maxi<br>- F(GHz)) dB Maxi<br>Veff Maxi | Operating temper<br>Hermetic seal<br>Panel leakage | rature -65/+125 ° C<br>10-5 Atm.cm3/s<br>NA |
| Dielectric withstanding voltage1500Veff miniInsulation resistance5000MΩ mini                                                 |                                       | Veff mini<br>MΩ mini                                                           | OTHERS CHARACTERISTICS                             |                                             |
| MECHANICAL                                                                                                                   | CHARACTE                              | RISTICS                                                                        | Assembly instruc<br>Others :<br>* de 0 -10 Ghz     | ction                                       |
|                                                                                                                              |                                       |                                                                                |                                                    |                                             |
| Center contact retention<br>Axial force – Mating end<br>Axial force – Opposite end<br>Torque                                 | 27                                    | N mini<br>N mini<br>N.cm mini                                                  |                                                    |                                             |
| Recommended torque<br>Mating<br>Panel nut                                                                                    |                                       | N.cm<br>N.cm                                                                   |                                                    |                                             |
| Mating life<br>Weight                                                                                                        | 1000<br>0.000                         | Cycles mini<br>g                                                               |                                                    |                                             |
|                                                                                                                              |                                       |                                                                                |                                                    |                                             |
| <b>Issue :</b> 0449 B<br>In the effort to improve our products, we reserve the right to make changes judged to be necessary. |                                       |                                                                                |                                                    |                                             |

## SOLDER MALE RECEPTACLE

HERMETIC - GLASS BEAD

**R128.630.000** Series : **BMA** 