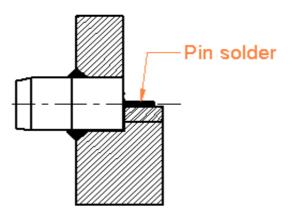

## **MOUNTING HOLE DETAIL**

Degrease and clean connector and box. Solder the connector on the panel. Preheating at about 100°C Take care not to exceed 250°C during solder operation.

Solder the pin on the track. Ceramic substrates : preheating at about 100°C Other substrates : no preheating required.